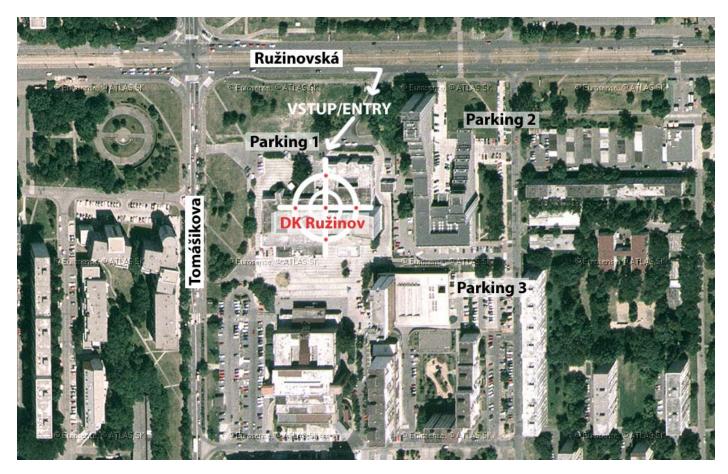

### at Dom Kultúry RUŽINOV (Courthouse Ruzinov) Ružinovská 28, Bratislava

PLASTIC WINTER 2007 - 24.11.2007

#### Location – Dom Kultúry Ružinov, Ružinovská 28, Bratislava GPS: 48°9'25.24"N / 17°9'53.35"E