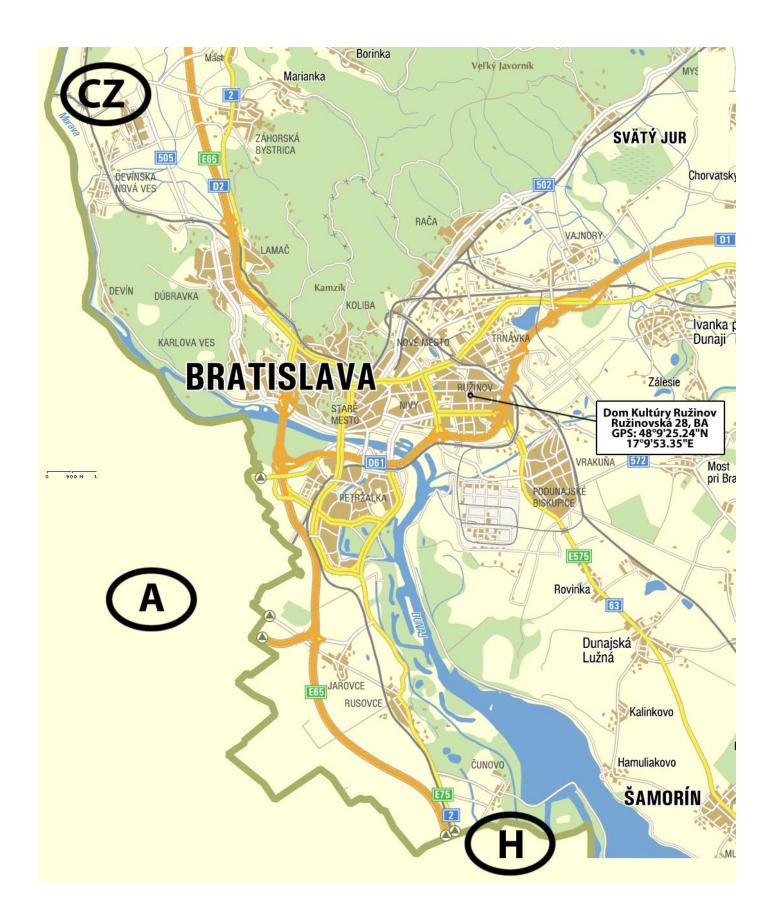

### at Dom Kultúry RUŽINOV (Courthouse Ruzinov) Ružinovská 28, Bratislava

PLASTIC WINTER 2007 - 24.11.2007

#### Location – Dom Kultúry Ružinov, Ružinovská 28, Bratislava GPS: 48°9'25.24"N / 17°9'53.35"E